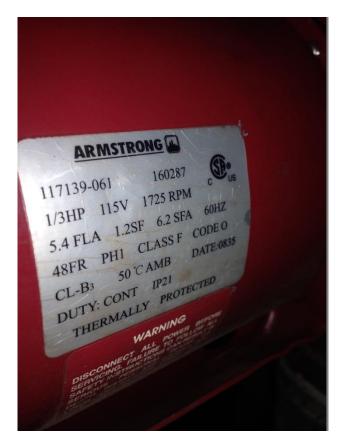

**Recommendation # 11:** Replace Electric Resistance Water Heater with Heat Pump Water Heater.

Currently there is a 50 gallon electric hot water heater in one of the mechanical rooms. These water heaters are inefficient and expensive to operate. Consider replacing the electric water heater with a heat pump water heater. Energy Factors for many electric water heaters are 1.0 while heat pump water heaters exceed 3.24, some models have even higher SEER ratings. Work with a plumbing or mechanical contractor for more detailed cost and energy savings.