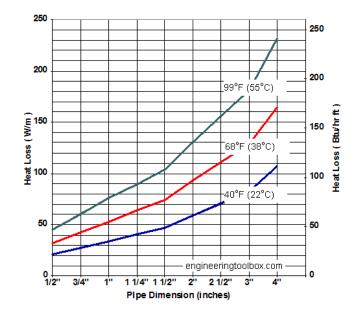

**Recommendation # 14:** Insulate Copper Boiler Loop Piping and Domestic Hot Water Piping Observed all copper boiler loop and DHW piping with no insulation. This allows large amounts of heat to be lost through pipes. It is <u>*HIGHLY*</u> recommended that all boiler loop pipe be insulated. Also observed the electric water heater pipe not insulated. Both water in and out should be insulated from tank to at least 3' from tank. Also an insulation jacket for the electric water heater should be installed. Below is a chart from Engineering Toolbox that shows BTU loss per foot for different sizes of copper pipe.