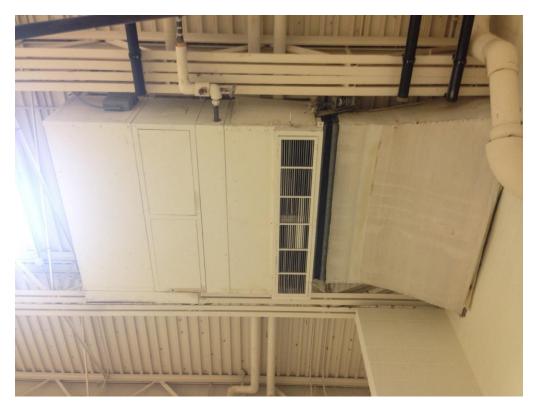

There are four AHU's and two RTU's currently serving this building. RTU 1 and 2 provide air conditioning and heating to library, computer lab and reading room. AHU 1 provides heat only to the cafeteria and AHU 2 and 3 provide heat only to the gym. AHU- 4 provides heat for the upper level music room. Most of these AHU's and RTU's provide fresh air for ventilation.