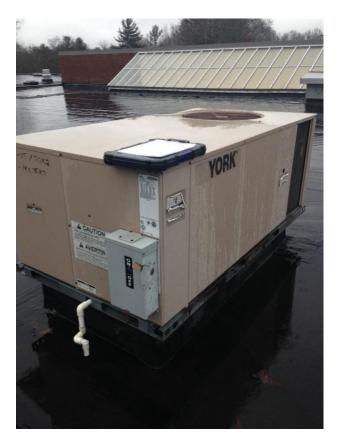

There are four AHU's and two RTU's currently serving this building. RTU 1 and 2 provide air conditioning and heating to library, computer lab and reading room. AHU 1 provides heat only to the cafeteria and AHU 2 and 3 provide heat only to the gym. AHU- 4 provides heat for the upper level music room. Most of these AHU's and RTU's provide fresh air for ventilation.