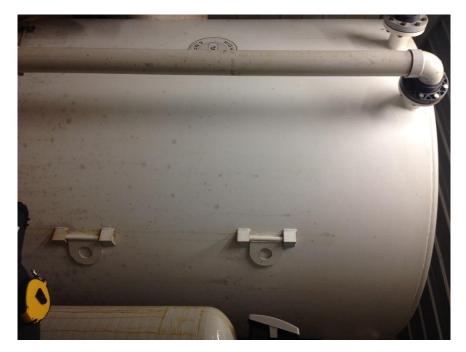

#### Recommendation # 13: Investigate Actual Hot Water Usage.

In the mechanical room there is a 300 gallon indirect domestic hot water tanks. Oversized domestic hot water systems are inefficient because they store more hot water then is actually needed. If at all possibly install a water flow meter into the inlet of the domestic hot water tanks a monitor the usage possibly trend it in the controls system. If it is found that the hot water system is oversized work with a mechanical contractor and/or mechanical engineer