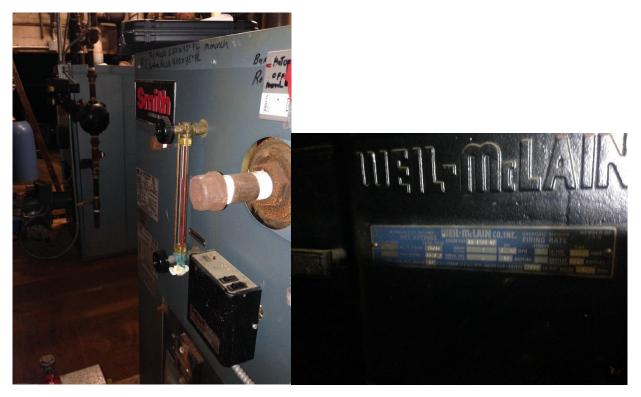

#### **HVAC System Findings:**

There are two boilers in the upper mechanical room. These boilers are HB Smith Mills 44 boilers and were installed in approximately 1960. These boilers produce steam that is converted to hot water in a steam to hot water heat exchanger. There are two (2) boilers in the lower mechanical room, these boilers are 1894 series and produce hot water to a different section of the building then the HB Smith. Hot water is delivered to radiators and hydronic coils in AHU's and RTU's. Observed gaps in heating water piping.