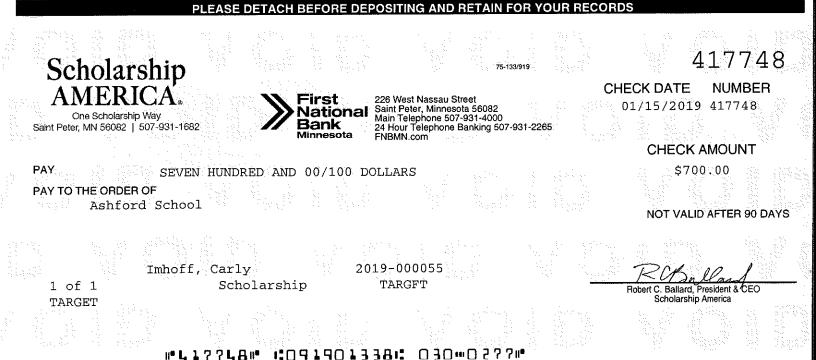

TARGET FIELD TRIP GRANTS PROGRAM TARGET

Carly Imhoff

#### ╽┇┇╎╺╒╕╕╷╘┋╢╎╎╎╪╕╷╎╎╸╛╘╪╎╸┋╢╎╎┱╕╎╴╸╎╵╒╴╡╸╷╺╶╕╸╎╻╎╎┱┋╸╷╺╕╕╸╵╔╸╸╸╎

ASHFORD SCHOOL 440 WESTFORD RD. ASHFORD CT 06278

1 of 1

Scholarship

Check Amount:

01/15/2019 417748

\$700.00

SEVEN HUNDRED AND 00/100 DOLLARS

Ashford School

1 of 1 TARGET Imhoff, Carly Scholarship

2019-000055 TARGFT

743

417748

01/15/2019

\$700.00

TARGET<sup>®</sup> FIELD TRIPS